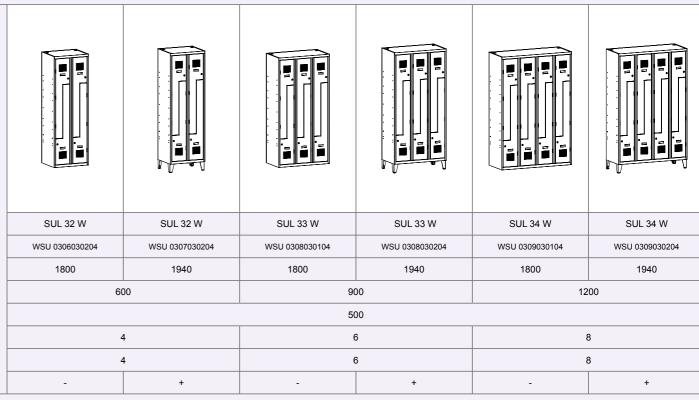

# SOCIAL **FURNITURE**

SUL W WARDROBE LOCKERS

- SUL W wardrobe lockers are made in widths of compartments:
- 300 mm,
- 400 mm.
- A modern design perforation system (WEMO registered industrial design) allows for free air circulation.
- Available locks: 1-point lock.
- Accessories available see pages 190-191.