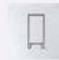

## SOCIAL **FURNITURE**

SUL W WARDROBE LOCKERS

- In order to make use of small spaces such as changing rooms, an ideal solution is our wardrobe locker with L-shaped doors.
- Thanks to SUL W wardrobe lockers, there can be twice as many wardrobe compartments than with regular wardrobe lockers.
- Welded construction based on closed profiles improves the rigidity of the wardrobes.

# SOCIAL **FURNITURE**

SUL W WARDROBE LOCKERS

- SUL W wardrobe lockers are made in widths of compartments:
- 300 mm,
- 400 mm.
- A modern design perforation system (WEMO registered industrial design) allows for free air circulation.
- Available locks: 1-point lock.
- Accessories available see pages 190-191.