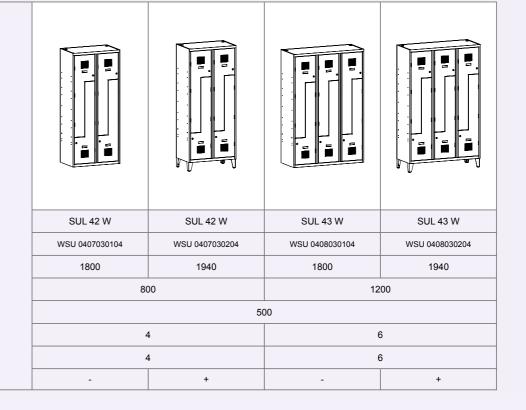

# SOCIAL **FURNITURE**

SUL W WARDROBE LOCKERS

- SUL W wardrobe lockers are made in widths of compartments:
- 300 mm,
- 400 mm.
- A modern design perforation system (WEMO registered industrial design) allows for free air circulation.
- Available locks: 1-point lock.
- Accessories available see pages 190-191.

### SOCIAL **FURNITURE**

SUL W WARDROBE LOCKERS

The main advantage of SUM W, SUS W, SUL W lockers produced on the new line is their advanced construction based on closed profiles, which are implemented into the sides of doors, in the middle of the body and at the bottom of a locker. Lockers are certified, approved and they meet EU safety standards.