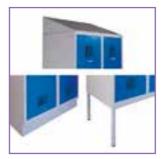

## SOCIAL **FURNITURE**

SUL W WARDROBE LOCKERS

- In order to make use of small spaces such as changing rooms, an ideal solution is our wardrobe locker with L-shaped doors.
- Thanks to SUL W wardrobe lockers, there can be twice as many wardrobe compartments than with regular wardrobe lockers.
- Welded construction based on closed profiles improves the rigidity of the wardrobes.

# SOCIAL **FURNITURE**

SUL W WARDROBE LOCKERS

- SUL W wardrobe lockers are made in widths of compartments:
- 300 mm,
- 400 mm.
- A modern design perforation system (WEMO registered industrial design) allows for free air circulation.
- Available locks: 1-point lock.
- Accessories available see pages 190-191.