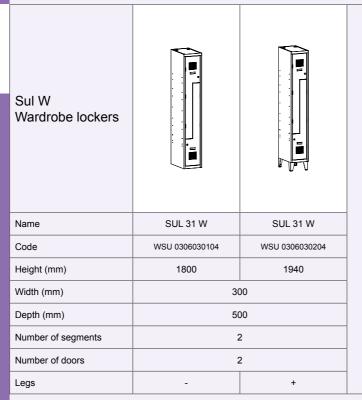

# SOCIAL **FURNITURE**

SUL W WARDROBE LOCKERS

- SUL W wardrobe lockers are made in widths of compartments:
- 300 mm,
- 400 mm.
- A modern design perforation system (WEMO registered industrial design) allows for free air circulation.
- Available locks: 1-point lock.
- Accessories available see pages 190-191.