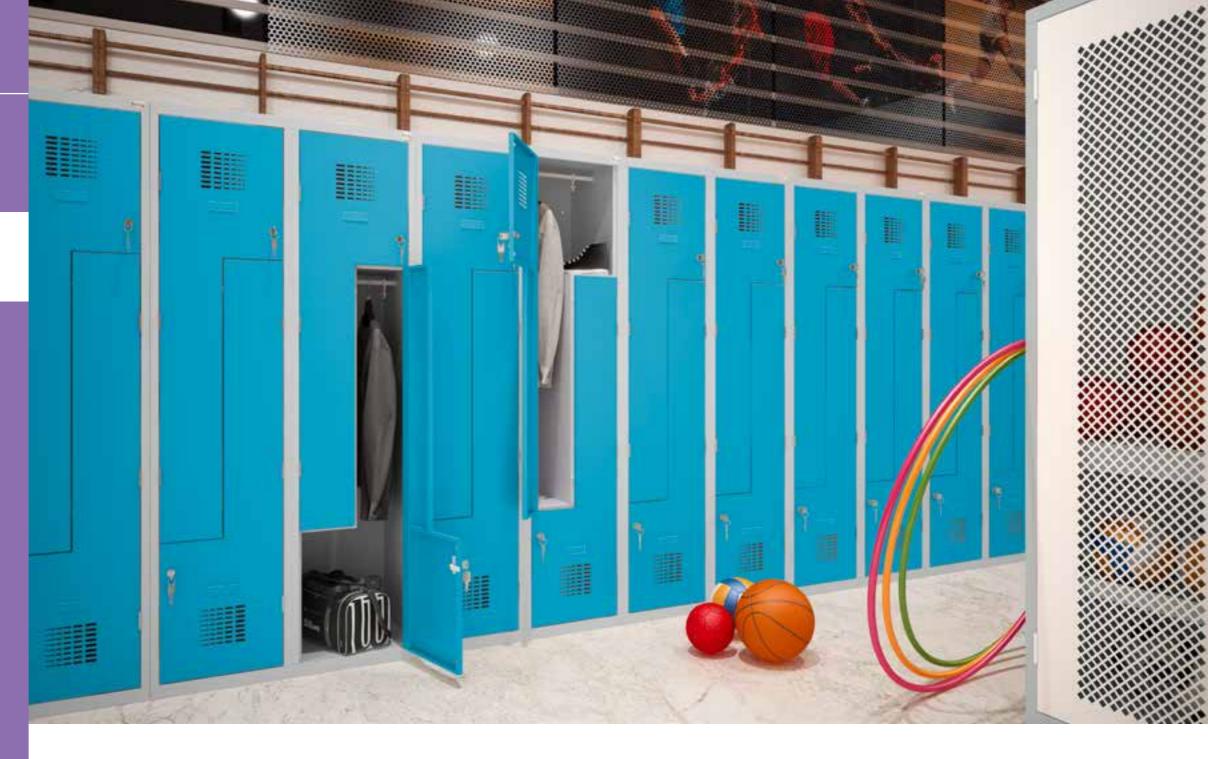

## SOCIAL **FURNITURE**

SUL W WARDROBE LOCKERS

- In order to make use of small spaces such as changing rooms, an ideal solution is our wardrobe locker with L-shaped doors.
- Thanks to SUL W wardrobe lockers, there can be twice as many wardrobe compartments than with regular wardrobe lockers.
- Welded construction based on closed profiles improves the rigidity of the wardrobes.

# SOCIAL **FURNITURE**

SUL W WARDROBE LOCKERS

- SUL W wardrobe lockers are made in widths of compartments:
- 300 mm,
- 400 mm.
- A modern design perforation system (WEMO registered industrial design) allows for free air circulation.
- Available locks: 1-point lock.
- Accessories available see pages 190-191.

### SOCIAL **FURNITURE**

SUL W WARDROBE LOCKERS

The main advantage of SUM W, SUS W, SUL W lockers produced on the new line is their advanced construction based on closed profiles, which are implemented into the sides of doors, in the middle of the body and at the bottom of a locker. Lockers are certified, approved and they meet EU safety standards.