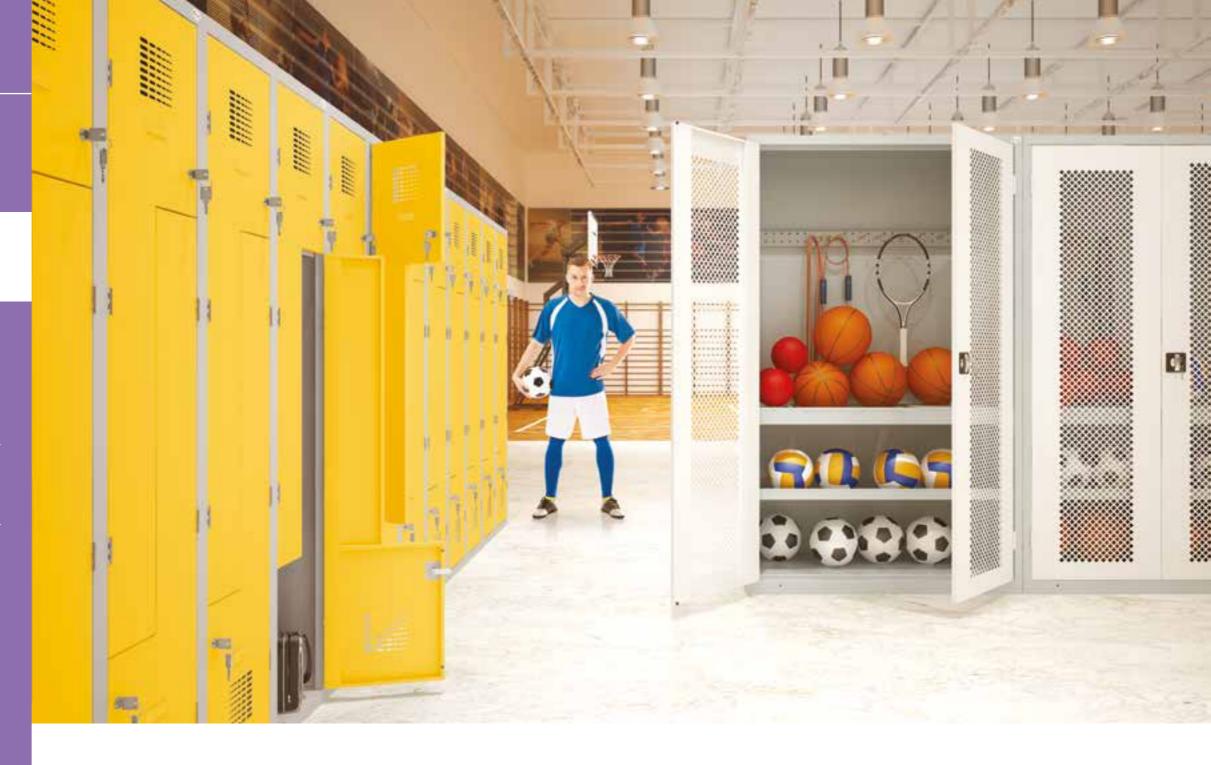

ped doors.
- Thanks to SUL W wardrobe lockers, there can be twice as many wardrobe compartments than with regular wardrobe lockers.
- Welded construction based on closed profiles improves the rigidity of the wardrobes.



#### ADVANTAGES OF LOCKERS



**MEDALIST** WARDROBES



wide range of standard equipment



16 colours at no extra charge



various locks to choose from



slanted tops, benches, socles, feet etc.



various prices



certificates, seals of approval, declarations

# SOCIAL **FURNITURE**

SUL W WARDROBE LOCKERS

- SUL W wardrobe lockers are made in widths of compartments:
- 300 mm,
- 400 mm.
- A modern design perforation system (WEMO registered industrial design) allows for free air circulation.
- Available locks: 1-point lock.
- Accessories available see pages 190-191.



### STANDARD EQUIPMENT



**MEDALIST** WARDROBES





1-point lock



bar with hook

self-adhesive nameplate











### SOCIAL **FURNITURE**

SUL W WARDROBE LOCKERS

The main advantage of SUM W, SUS W, SUL W lockers produced on the new line is their advanced construction based on closed profiles, which are implemented into the sides of doors, in the middle of the body and at the bottom of a locker. Lockers are certified, approved and they meet EU safety standards.