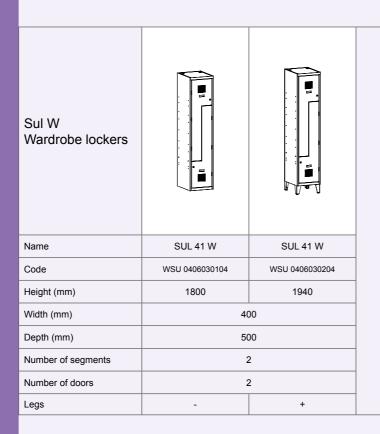

# SOCIAL **FURNITURE**

SUL W WARDROBE LOCKERS

- SUL W wardrobe lockers are made in widths of compartments:
- 300 mm,
- 400 mm.
- A modern design perforation system (WEMO registered industrial design) allows for free air circulation.
- Available locks: 1-point lock.
- Accessories available see pages 190-191.