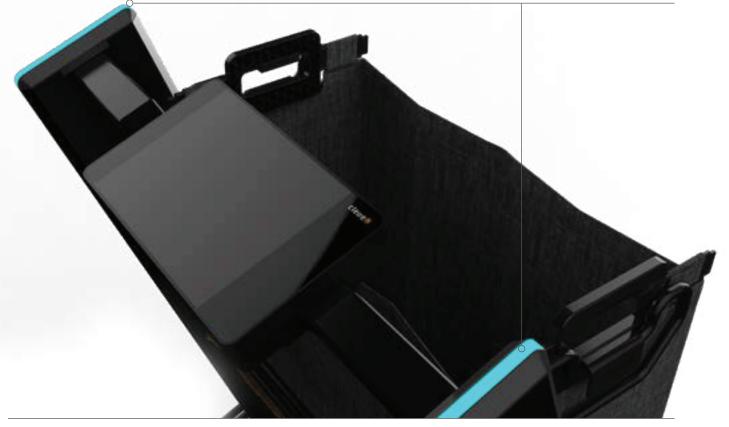

## MULTI-FUNCTION TOUCH-SCREEN

### CONVENIENT PRODUCT SCANNING

The SCANNER integrated with the trolley handle enables seamless EAN and QR code reading.