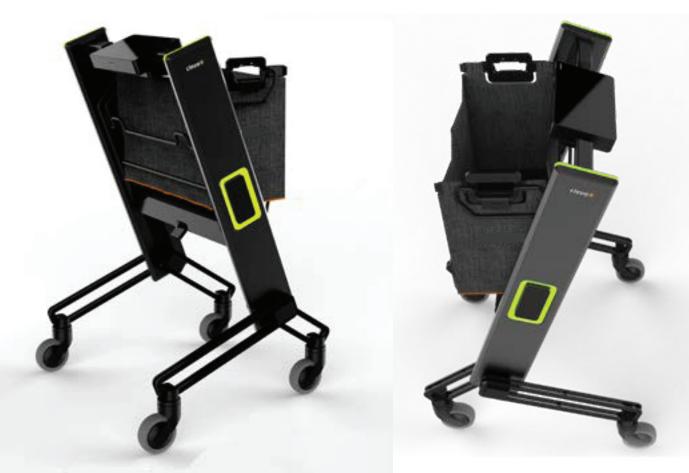

#### LED INDICATORS SHOWING TRANSACTION STATUS

# LED INDICATORS SHOWING TRANSACTION STATUS

Three colour codes to show the trolley status:

- green light the trolley is free,
- blue light the trolley is in use,
- red light purchase authorisation, payment process or staff assistance required.