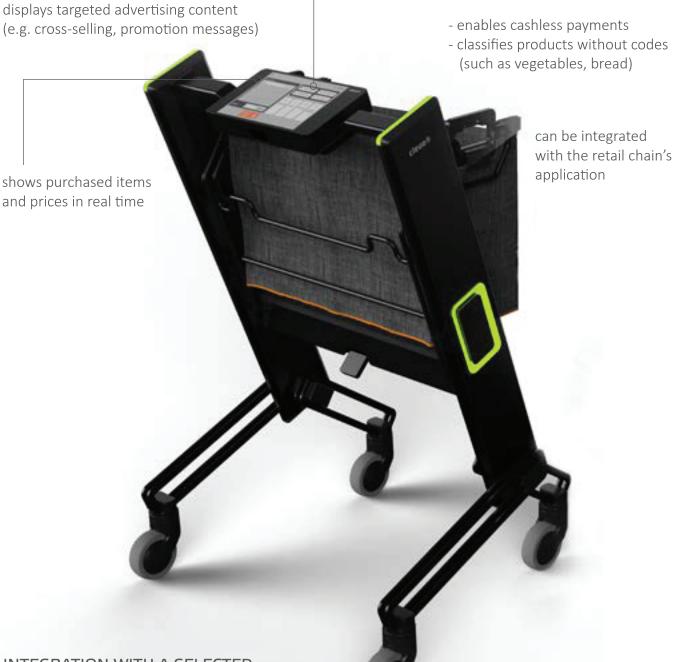

# INTEGRATION WITH A SELECTED PAYMENT GATEWAY

option to enter credit/debit card details in order to enable mobile payments for purchases.

HIGH-PERFORMANCE BATTERY Guarantees 17 hours of continuous operation.

### CONVENIENT PRODUCT SCANNING

The SCANNER integrated with the trolley handle enables seamless EAN and QR code reading.

#### CERTIFIED SCALE

Weighing of bulk products, vegetables and fruit, verification of product scanning accuracy.

#### SHOPPING BAG

Once your shopping is finished, you simply take the bag off the handles of the scale and take it with you. This solution combines convenience and sustainability: there is no need to buy additional shopping bags or move the items from one place to another.