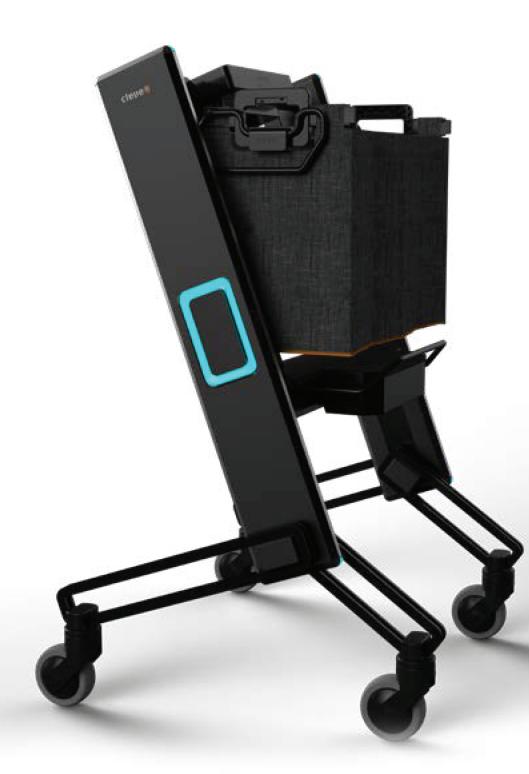

# CIEUEB MOBILE SELF CHECKOUT

## MULTI-FUNCTION TOUCH-SCREEN

# LED INDICATORS SHOWING TRANSACTION STATUS

Three colour codes to show the trolley status:

- green light the trolley is free,
- blue light the trolley is in use,
- red light purchase authorisation, payment process or staff assistance required.