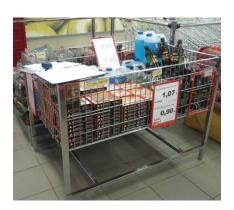

# **SALE BASKETS**

Company "All for stores and warehouses" offers to its clients sale baskets!

### **Galvanized sale basket**

### **Basket width:**

1200mm

### Basket depth:

800mm

### **Basket hight:**

900mm