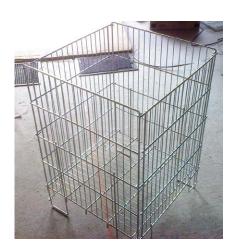

# **Galvanized basket system**

## Basket, collapsible

#### **Basket width:**

600mm; 890mm; 1000mm; 1300mm

#### **Basket depth:**

500mm; 550mm; 600mm; 650mm; 700mm; 750mm

#### **Basket height:**

300mm; 450mm