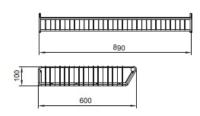

### **Galvanized sale basket**

### **Basket width:**

1200mm

### Basket depth:

800mm

### **Basket hight:**

900mm