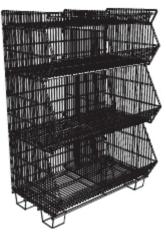

# **Galvanized basket system**

## Basket, collapsible

#### **Basket width:**

600mm; 890mm; 1000mm; 1300mm

#### **Basket depth:**

500mm; 550mm; 600mm; 650mm; 700mm; 750mm

#### **Basket height:**

300mm; 450mm