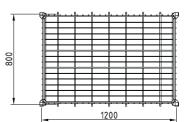

# **BASKET SYSTEMS**

Company "All for stores and warehouses" offers to its clients basket systems! Basket systems are available in different sizes, they can be combined as nesessary.

# **Galvanized basket system**





## Basket, collapsible





#### **Basket width:**

600mm; 890mm; 1000mm; 1300mm

#### **Basket depth:**

500mm; 550mm; 600mm; 650mm; 700mm; 750mm

#### **Basket height:**

300mm; 450mm

#### **Basket divider**



### **Basket set base**



## Systemic basket top extension



## Basket set (top extension) divider





# **SALE BASKETS**

Company "All for stores and warehouses" offers to its clients sale baskets!

### **Galvanized sale basket**









### **Basket width:**

1200mm

### Basket depth:

800mm

### **Basket hight:**

900mm

#### **Galvanized sale basket**



# Basket width: 550mm

# Basket depth: 550mm

**Basket hight:** 850mm

#### Mesh sale basket



# Basket width: 600mm

# **Basket depth:** 600mm

Basket hight: 820mm