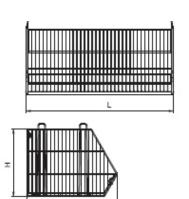

### **Galvanized sale basket**

### **Basket width:**

1200mm

### Basket depth:

800mm

### **Basket hight:**

900mm