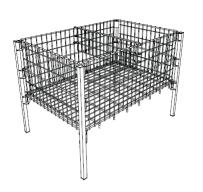

# **BASKET SYSTEMS**

Company "All for stores and warehouses" offers to its clients basket systems! Basket systems are available in different sizes, they can be combined as nesessary.

# **Galvanized basket system**





## Basket, collapsible





#### **Basket width:**

600mm; 890mm; 1000mm; 1300mm

#### **Basket depth:**

500mm; 550mm; 600mm; 650mm; 700mm; 750mm

#### **Basket height:**

300mm; 450mm

#### **Basket divider**



### **Basket set base**



## Systemic basket top extension



## Basket set (top extension) divider





# **SALE BASKETS**

Company "All for stores and warehouses" offers to its clients sale baskets!

### **Galvanized sale basket**









### **Basket width:**

1200mm

### Basket depth:

800mm

### **Basket hight:**

900mm

#### **Galvanized sale basket**



# Basket width: 550mm

# Basket depth: 550mm

**Basket hight:** 850mm

#### Mesh sale basket



# Basket width: 600mm

# **Basket depth:** 600mm

Basket hight: 820mm