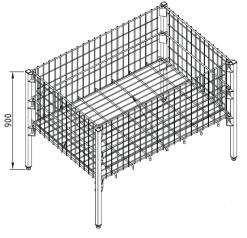

# **BASKET SYSTEMS**

Company "All for stores and warehouses" offers to its clients basket systems! Basket systems are available in different sizes, they can be combined as nesessary.

# **Galvanized basket system**





## Basket, collapsible





#### **Basket width:**

600mm; 890mm; 1000mm; 1300mm

#### **Basket depth:**

500mm; 550mm; 600mm; 650mm; 700mm; 750mm

#### **Basket height:**

300mm; 450mm

#### **Basket divider**



### **Basket set base**



## Systemic basket top extension



## Basket set (top extension) divider





# **SALE BASKETS**

Company "All for stores and warehouses" offers to its clients sale baskets!

### **Galvanized sale basket**









### **Basket width:**

1200mm

### Basket depth:

800mm

### **Basket hight:**

900mm

#### **Galvanized sale basket**



# Basket width: 550mm

# Basket depth: 550mm

**Basket hight:** 850mm

#### Mesh sale basket



# Basket width: 600mm

# **Basket depth:** 600mm

Basket hight: 820mm