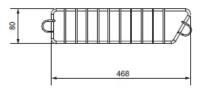

#### **Galvanized sale basket**

# Basket width: 550mm

# Basket depth: 550mm

**Basket hight:** 850mm