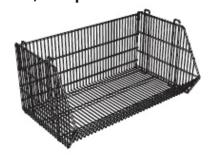

# **BASKET SYSTEMS**

Company "All for stores and warehouses" offers to its clients basket systems! Basket systems are available in different sizes, they can be combined as nesessary.

# **Galvanized basket system**





## Basket, collapsible





#### **Basket width:**

600mm; 890mm; 1000mm; 1300mm

#### **Basket depth:**

500mm; 550mm; 600mm; 650mm; 700mm; 750mm

#### **Basket height:**

300mm; 450mm

#### **Basket divider**



### **Basket set base**



## Systemic basket top extension



## Basket set (top extension) divider





# **SALE BASKETS**

Company "All for stores and warehouses" offers to its clients sale baskets!

### **Galvanized sale basket**









### **Basket width:**

1200mm

### Basket depth:

800mm

### **Basket hight:**

900mm

#### **Galvanized sale basket**



# Basket width: 550mm

# Basket depth: 550mm

**Basket hight:** 850mm

#### Mesh sale basket



# Basket width: 600mm

# **Basket depth:** 600mm

Basket hight: 820mm