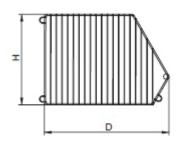

## Basket, collapsible

#### **Basket width:**

600mm; 890mm; 1000mm; 1300mm

#### **Basket depth:**

500mm; 550mm; 600mm; 650mm; 700mm; 750mm

#### **Basket height:**

300mm; 450mm