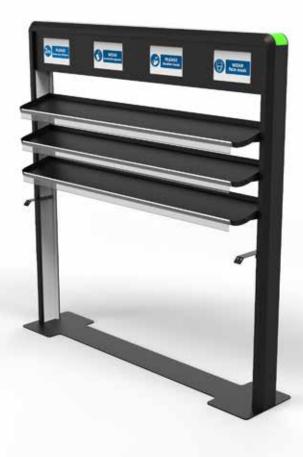

## CHECKOUT AREA RACK WITH LED DISPLAYS

Impulse item rack for the checkout area. LED displays can be used to **deliver advertising con-tent**, but also to display **messages to shoppers** about following the safety policies and procedures.

## LED INFORMATION DISPLAY

The straightforward design ensures assembly in locations where we easy grab the shoppers' attention. need to The displays are available as fitted or free-standing versions measuring from around a dozen to several dozen inches.