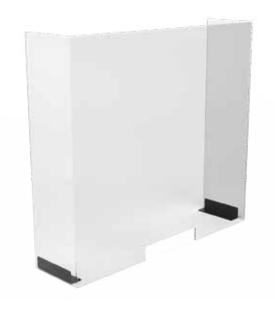

#### SHIELDS FRONT, REAR AND SIDE

Acrylic glass front shields reinforce cashier protection by **limiting any direct contact** with shoppers when scanning goods and making payments for purchases.

SHIELDS FOR SHOP COUNTERS AND FLAT SURFACES AT SERVICE POINTS

The side shields guarantee that **a distance is maintained** between the cashier and the shopper while the shopper places his or her purchases on the conveyor beltor once the goods reach the packing area.

The rear shield **separates the cashier** from any people standing nearby, e.g. those in a parallel queue.

## **DESIGN AND STRUCTURE**

The latest design of the checkout counter shields follows the current trends in commercial interior design, and the modularity of the solutions allows for a wide range of combinations.

REAR SHIELD