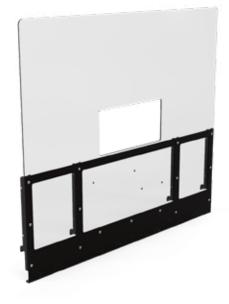

## CHECKOUT COUNTER SHIELDING MODULES

Transparent checkout counter shields **improve the safety and comfort** of both shop employees and shoppers. They help **maintain a safe distance** between the customer and the cashier, and on top of that, they create **isolated and comfortable workspace for the cashier.** 

With their modular structure, the shields can be fitted to **virtually any checkout counter**, taking into account the customer's requirements and needs with respect to the extent of cashier isolation.

The shields can be assembled and disassembled in a simple manner by the shop employees on their own. The shields can be installed not only at checkout counters, but also at customer service points, shop counters or other places with face-to-face contact between shoppers and cashiers.

#### SHIELDS FRONT, REAR AND SIDE

Acrylic glass front shields reinforce cashier protection by **limiting any direct contact** with shoppers when scanning goods and making payments for purchases.

SHIELDS FOR SHOP COUNTERS AND FLAT SURFACES AT SERVICE POINTS

The side shields guarantee that **a distance is maintained** between the cashier and the shopper while the shopper places his or her purchases on the conveyor beltor once the goods reach the packing area.

The rear shield **separates the cashier** from any people standing nearby, e.g. those in a parallel queue.

## **DESIGN AND STRUCTURE**

The latest design of the checkout counter shields follows the current trends in commercial interior design, and the modularity of the solutions allows for a wide range of combinations.