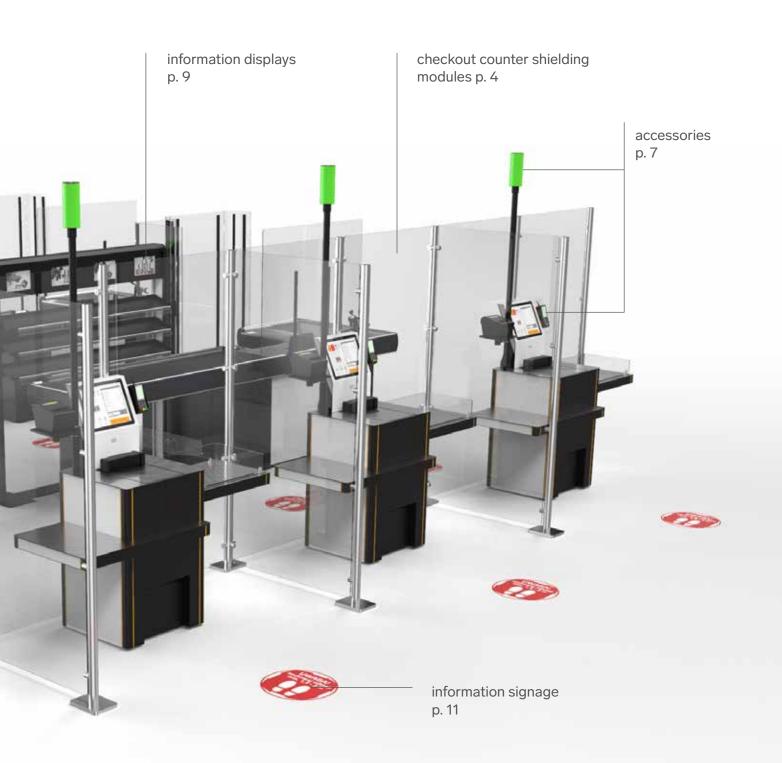

## CHECKOUT COUNTER SHIELDING MODULES

Transparent checkout counter shields **improve the safety and comfort** of both shop employees and shoppers. They help **maintain a safe distance** between the customer and the cashier, and on top of that, they create **isolated and comfortable workspace for the cashier.** 

## ACCESSORIES

Easy and quick to assemble, these accessories can be placed anywhere in the checkout area or sales floor.

## INFORMATION DISPLAYS

The use of displays in retail shops offers **a multitude of shopper communication opportunities**, from pure **information** or **advertising** messages to **warning and educational functions.** The choice of display sizes and optional interactivity (interactive kiosk) offer virtually endless possibilities of customising the content and format of the message.

### IN THE QUEUING AND CHECKOUT AREAS

The use of information signage is a simple and effective way to maintain a safe distance between shoppers. The signage can also convey a variety of messages, such as queuing direction, exit route etc.