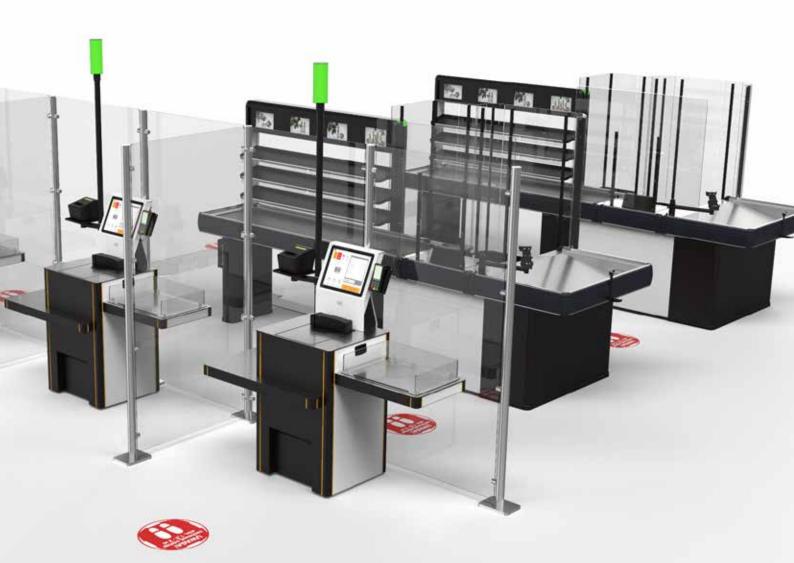

## CHECKOUT COUNTER SHIELDING MODULES

Transparent checkout counter shields **improve the safety and comfort** of both shop employees and shoppers. They help **maintain a safe distance** between the customer and the cashier, and on top of that, they create **isolated and comfortable workspace for the cashier.** 

With their modular structure, the shields can be fitted to **virtually any checkout counter**, taking into account the customer's requirements and needs with respect to the extent of cashier isolation.

The shields can be assembled and disassembled in a simple manner by the shop employees on their own. The shields can be installed not only at checkout counters, but also at customer service points, shop counters or other places with face-to-face contact between shoppers and cashiers.

#### SHIELDS FRONT, REAR AND SIDE

Acrylic glass front shields reinforce cashier protection by **limiting any direct contact** with shoppers when scanning goods and making payments for purchases.

SHIELDS FOR SHOP COUNTERS AND FLAT SURFACES AT SERVICE POINTS

The side shields guarantee that **a distance is maintained** between the cashier and the shopper while the shopper places his or her purchases on the conveyor beltor once the goods reach the packing area.

The rear shield **separates the cashier** from any people standing nearby, e.g. those in a parallel queue.