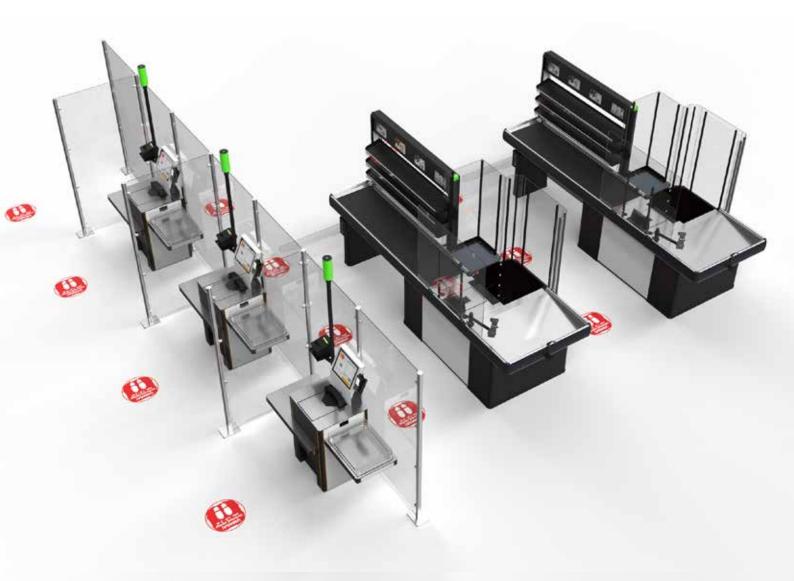

## CHECKOUT COUNTER SHIELDING MODULES

Transparent checkout counter shields **improve the safety and comfort** of both shop employees and shoppers. They help **maintain a safe distance** between the customer and the cashier, and on top of that, they create **isolated and comfortable workspace for the cashier.** 

With their modular structure, the shields can be fitted to **virtually any checkout counter**, taking into account the customer's requirements and needs with respect to the extent of cashier isolation.

The shields can be assembled and disassembled in a simple manner by the shop employees on their own. The shields can be installed not only at checkout counters, but also at customer service points, shop counters or other places with face-to-face contact between shoppers and cashiers.