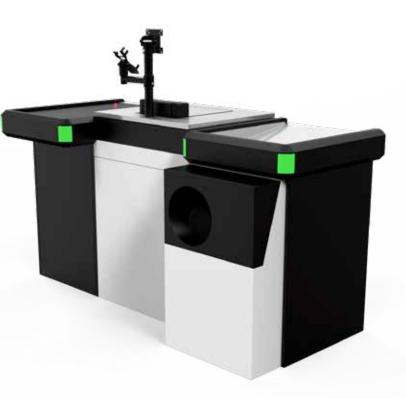

# AUTOMATIC CASH RECYCLING

#### FITTED CASH RECYCLER MODULES

The cash acceptor and dispenser module, called the cash recycler, automates the payment process and removes this task from the cashier to the shopper.

Aside from the obvious advantages of this solution, such as no mistakes, secure cash storage, or the speed of the transaction itself, it is important in the context of cashier and shopper protection that the contact between the shopper and the cashier is minimised and **the cashier does not touch the cash**, which is a source of potential exposure to viruses or bacteria.

The module can be integrated into existing cash registers or checkout counters, or operate as an independent recycler in the checkout area.

CHECKOUT COUNTER WITH THE CIMA INLANE MODULE

CHECKOUT COUNTER WITH THE CASHMATIC ADVANCE MODULE

#### **ADVANTAGES**

eliminates cashier-cash contact

online control of daily deposits

cash cycle security

the module can be integrated with CIT (cash-in-transit) and banking systems