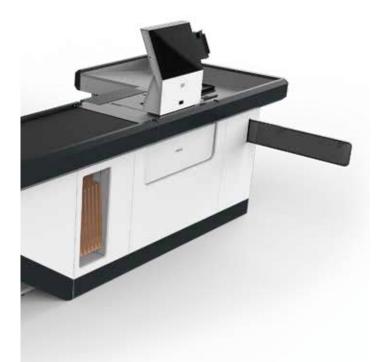

## ACCESSORIES

Easy and quick to assemble, these accessories can be placed anywhere in the checkout area or sales floor.

#### **EXTENDED PIN PAD MOUNT**

The special extended and adjustable arm design allows to maintain a safe distance between the cashier and shopper.