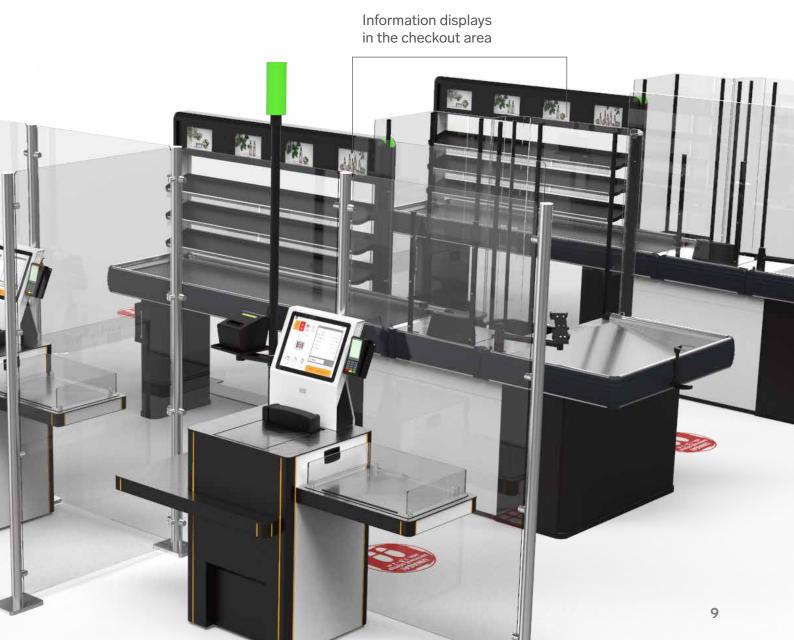

## INFORMATION DISPLAYS

The use of displays in retail shops offers **a multitude of shopper communication opportunities**, from pure **information** or **advertising** messages to **warning and educational functions.** The choice of display sizes and optional interactivity (interactive kiosk) offer virtually endless possibilities of customising the content and format of the message.

With digital media and management systems such as digital signage, we are able to deliver the right variable content anytime and anywhere. Owing to targeted messages, we can achieve the desired effects, such as approaching the checkout counters one by one or keeping a safe distance between shoppers, which improves the comfort and security of the shopping experience and minimises the risk of transmission of infections.

## CHECKOUT AREA RACK WITH LED DISPLAYS

Impulse item rack for the checkout area. LED displays can be used to **deliver advertising con-tent**, but also to display **messages to shoppers** about following the safety policies and procedures.