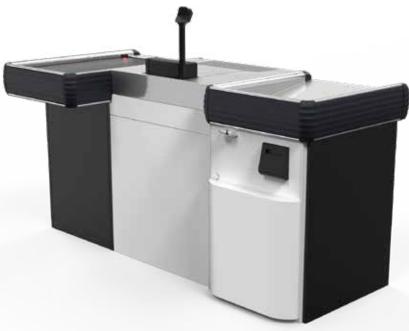

# AUTOMATIC CASH RECYCLING

#### FITTED CASH RECYCLER MODULES

The cash acceptor and dispenser module, called the cash recycler, automates the payment process and removes this task from the cashier to the shopper.

Aside from the obvious advantages of this solution, such as no mistakes, secure cash storage, or the speed of the transaction itself, it is important in the context of cashier and shopper protection that the contact between the shopper and the cashier is minimised and **the cashier does not touch the cash**, which is a source of potential exposure to viruses or bacteria.

The module can be integrated into existing cash registers or checkout counters, or operate as an independent recycler in the checkout area.

CHECKOUT COUNTER WITH THE CIMA INLANE MODULE

CHECKOUT COUNTER WITH THE CASHMATIC ADVANCE MODULE

#### **ADVANTAGES**

eliminates cashier-cash contact

online control of daily deposits

cash cycle security

the module can be integrated with CIT (cash-in-transit) and banking systems