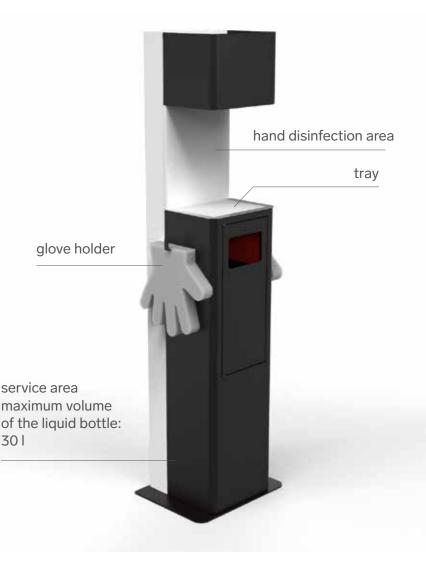

## DISINFECTION STATION

A touch-free station with an automatic disinfectant dispenser is an essential item for any shop, public facility or warehouse.

It provides **effective protection to customers and employees** against the transmission of infections to other people and objects. Its ergonomic form, contemporary design and a selection of disinfectant container volume options (up to 30 litres) allow the station to be placed in any space and any facility.