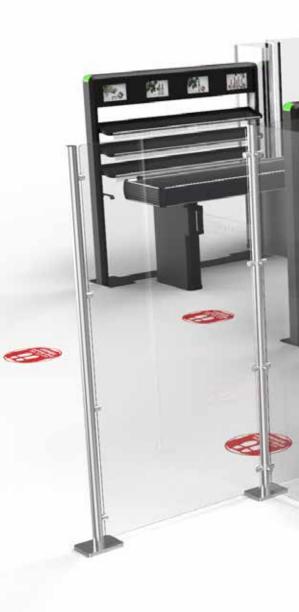

The rear shield **separates the cashier** from any people standing nearby, e.g. those in a parallel queue.

REAR SHIELD